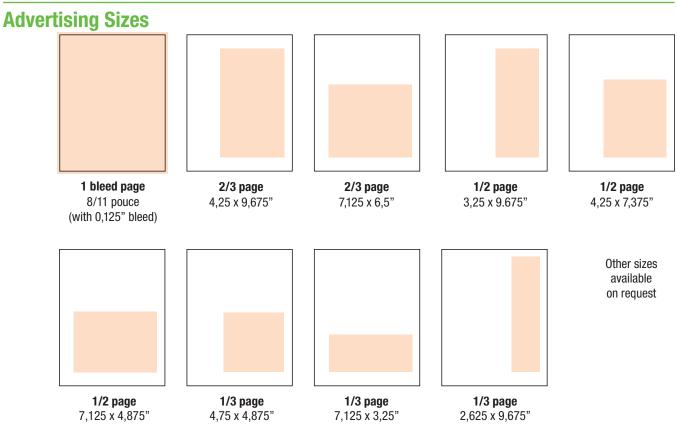

# CCOPERATEUR

|                         |                                                                                                                                                                                                                                                                                                                                                                                | W                                             | Width                                         |                       | Height                                       |                                   |
|-------------------------|--------------------------------------------------------------------------------------------------------------------------------------------------------------------------------------------------------------------------------------------------------------------------------------------------------------------------------------------------------------------------------|-----------------------------------------------|-----------------------------------------------|-----------------------|----------------------------------------------|-----------------------------------|
| Mechanical requirements | <ul> <li>A Trim size:<br/>Double page:</li> <li>B Type page:</li> <li>C Bleed size:<br/>Double page bleed:</li> </ul>                                                                                                                                                                                                                                                          | 7 7/8"<br>15 3/4"<br>7 1/16"<br>8 1/8"<br>16" | (7.875")<br>(15.75")<br>(7.0625")<br>(8.125") | x<br>x<br>x<br>x<br>x | 10 3/4"<br>10 3/4"<br>9 11/16"<br>11"<br>11" | (10.75")<br>(10.75")<br>(9.6875") |
| C.                      | Print:Web Offset (4 colour process)<br>Halftone screen:                                                                                                                                                                                                                                                                                                                        |                                               |                                               |                       |                                              |                                   |
| Required Material       | Please send us your file(s) with one of the following file extensions: <b>.pdf</b> or <b>.eps</b> . Each file should be at 100% scale, in a 300 dpi resolution, CMYK (Cyan, Magenta, Yellow, Black) or GRAYSCALE. <u>All fonts</u> must be provided and crop marks require 12 pt. spacing. <b>For PDF format,</b> follow procedure exactly as indicated on the attached pages. |                                               |                                               |                       |                                              |                                   |
|                         | Production costs for the ad or and above, if applicable.                                                                                                                                                                                                                                                                                                                       | any additional wo                             | ork on the orig                               | ginals v              | will be invoid                               | ced over                          |
| Supporting Platform     | MAC, InDesign                                                                                                                                                                                                                                                                                                                                                                  |                                               |                                               |                       |                                              |                                   |
|                         | Data Transmission in comprese<br>max.), your FTP (Address, ID a                                                                                                                                                                                                                                                                                                                |                                               | ,                                             |                       |                                              | ail (10MB                         |